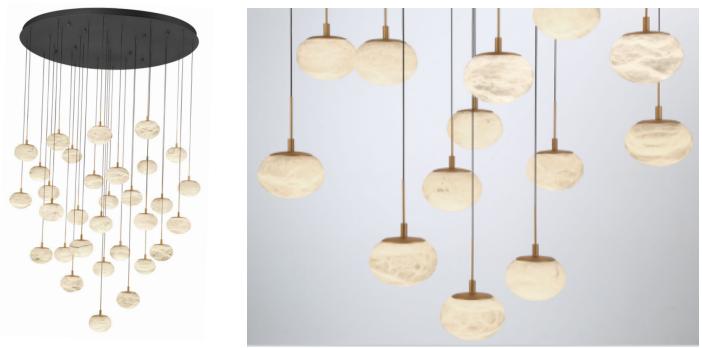

## Calcolo, 31 Light LED Grand Chandelier, Matte Black

## **Specifications:**

Model#:12123-02 Finish: Matte Black Glass/Shade:D6" x H4.25" Material: Iron+Aluminum+Marble Dimension: D47.25" x H9.25" Lamping: Integrated LED Wattage: 31 x 8W Voltage:120V Color Temperature: 3000K **CRI:80** Delivered Lumen:12400lm Dimmable:Over 150 watts dimming function is limited Max. Height:189" Canopy Dimension:D47.25" x H1.75" Product Weight:145.3 lbs.