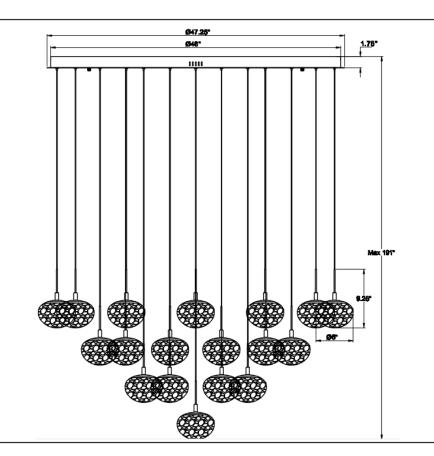

## **Specifications:**

Model#:12123-02 Finish: Matte Black Glass/Shade:D6" x H4.25" Material: Iron+Aluminum+Marble Dimension: D47.25" x H9.25" Lamping: Integrated LED Wattage: 31 x 8W Voltage:120V Color Temperature: 3000K **CRI:80** Delivered Lumen:12400lm Dimmable:Over 150 watts dimming function is limited Max. Height:189" Canopy Dimension:D47.25" x H1.75" Product Weight:145.3 lbs.