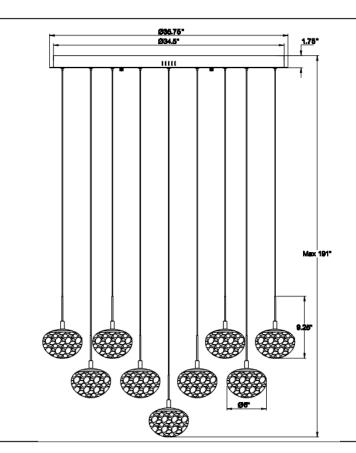

## Specifications:

Model#:12122-02 Finish: Matte Black Glass/Shade:D6" x H4.25" Material: Iron+Aluminum+marble Dimension: D35.75" x H9.25" Lamping: Integrated LED Wattage: 19 x 8W Voltage:120V Color Temperature: 3000K CRI:90 Delivered Lumen:7600Im Dimmable:Yes Max. Height:188.5" Canopy Dimension:D35.75" x H1.75" Product Weight:90.36 lbs.