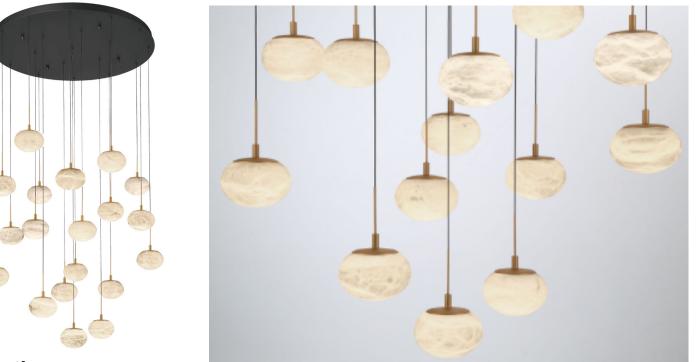

## Calcolo, 19 Light LED Pendant, Matte Black

## Specifications:

Model#:12122-02 Finish: Matte Black Glass/Shade:D6" x H4.25" Material: Iron+Aluminum+marble Dimension: D35.75" x H9.25" Lamping: Integrated LED Wattage: 19 x 8W Voltage:120V Color Temperature: 3000K CRI:90 Delivered Lumen:7600Im Dimmable:Yes Max. Height:188.5" Canopy Dimension:D35.75" x H1.75" Product Weight:90.36 lbs.