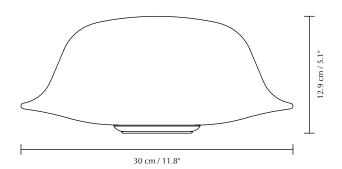

## BUTLER

Designed by Luigi Vittorio Cittadini

| <u> </u> | Pendant, floor and table lampshade<br>Compatible with E26 / E27                                                                                                                              |
|----------|----------------------------------------------------------------------------------------------------------------------------------------------------------------------------------------------|
| FLIP     | Flip 180°                                                                                                                                                                                    |
|          | <b>DIMENSIONS</b><br>Ø: 30 cm / 11.8"<br>H: 12.9 cm / 5.1"                                                                                                                                   |
| (M)      | MATERIAL<br>Glass and steel                                                                                                                                                                  |
| Ô        | WEIGHT INCL. PACKAGING<br>2.5 kg / 5.5 lb                                                                                                                                                    |
|          |                                                                                                                                                                                              |
| Ŷ        | LIGHT SOURCE<br>E26 / E27 - max 15W LED opal glass (not included)                                                                                                                            |
|          |                                                                                                                                                                                              |
|          | E26 / E27 - max 15W LED opal glass (not included) PACKAGING DIMENSIONS (L × W × H)                                                                                                           |
|          | E26 / E27 - max 15W LED opal glass (not included)<br>PACKAGING DIMENSIONS (L $\times$ W $\times$ H)<br>14.1 $\times$ 14.1 $\times$ 15.7 cm / 5.6 $\times$ 5.6 $\times$ 6.2"<br>ASSEMBLY TIME |