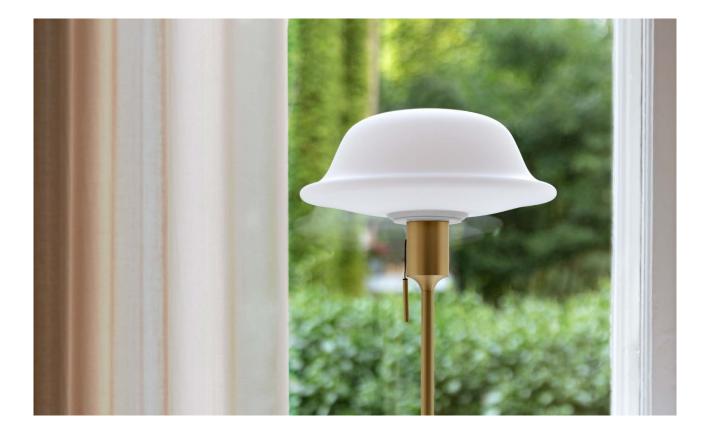

## BUTLER

Designed by Luigi Vittorio Cittadini

The Butler lampshade is made from mouth-blown opal glass and with a shape that can be interpreted in many different ways, Butler is a tribute to the French novel - Le Petit Prince. Its milky white look and diverting shape will add a soft yet bold expression to the interior while lighting up the surrounding room in a stylish and cosy manner.

Pair Butler with our Santé table lighting stand to create the ideal lamp for your desk or your bedside table or hang it upside down in one of the UMAGE cord sets to unlock a new interpretable shape and create an entirely new expression. You can also combine it with one of our floor lighting stands and let it light up a corner of your home. With the Butler lampshade, only your imagination is the limit.