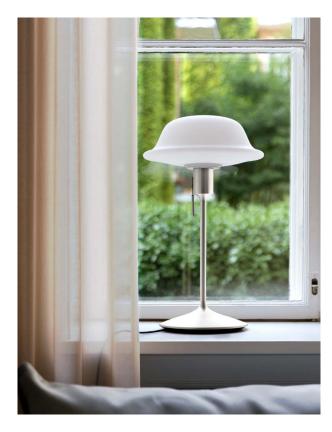

## BUTLER

Designed by Luigi Vittorio Cittadini

The Butler lampshade is made from mouth-blown opal glass and with a shape that can be interpreted in many different ways, Butler is a tribute to the French novel - Le Petit Prince. Its milky white look and diverting shape will add a soft yet bold expression to the interior while lighting up the surrounding room in a stylish and cosy manner.

Pair Butler with our Santé table lighting stand to create the ideal lamp for your desk or your bedside table or hang it upside down in one of the UMAGE cord sets to unlock a new interpretable shape and create an entirely new expression. You can also combine it with one of our floor lighting stands and let it light up a corner of your home. With the Butler lampshade, only your imagination is the limit.