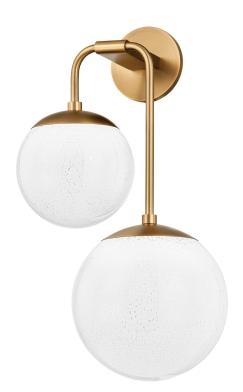

#### B1122-PBR

Taking cues from mid-century design aesthetics, Brogan elevates a simple silhouette with bold proportions. Supported by gracefully curved arms in a rich Patina Brass finish, two oversized Seedy Opal Glass globes are suspended at different levels. This versatile sconce offers flexibility at installation, enabling the piece to be positioned right or left by pivoting the arms relative to the backplate.