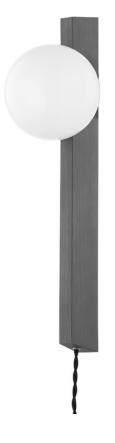

# **BRISBANE**

PTL4219-GRA

The simple geometry of the slim, rectangular backplate and the opal glossy glass globe give this sleek portable wall sconce an understated look that makes a big impact. The black twisted cord at the bottom adds movement while complementing the Graphite finish and contrasting with the Vintage Gold Leaf.

#### **FINISHES**

Graphite (GRAPHITE)

## **DIMENSIONS**

Height 18.50"

Width/Diameter 5.00"

Minimum Height 0.00"

Maximum Height 0.00"

Canopy/Backplate 1.50"

Hanging Type

Weight 5.06lb

## **GLASS/SHADES**

Material GLASS

Attachment

Color OPAL