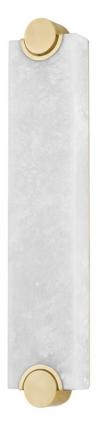

A bold, geometric take on a familiar, rectangular sconce silhouette, this modern design features oversized Aged Brass circular details on either end. The alabaster shade gives off a warm, gorgeous glow. This piece has a fresh, bespoke feel that is simple and useable.