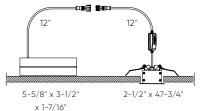

# **Boulevard Pro**

The Boulevard series, an architectural recessed lighting channel that can be installed in a wide range of commercial and residential environments. Add depth to ceiling planes with a visible separation, or seamlessly daisy-chained to create dramatic effects.

## **Specifications**

Includes a junction box with integrated driver Over 50,000 hours of service life Full color spectrum 2700K - 6500K in pure whites 108° beam angle Dimmable through the Dals Connect app only Bluetooth mesh technology IC certification (suitable for direct contact with insulation)

Air-tight certified as per ASTM E283-04

Suitable for wet locations

5-year warranty

DCP-LNR48