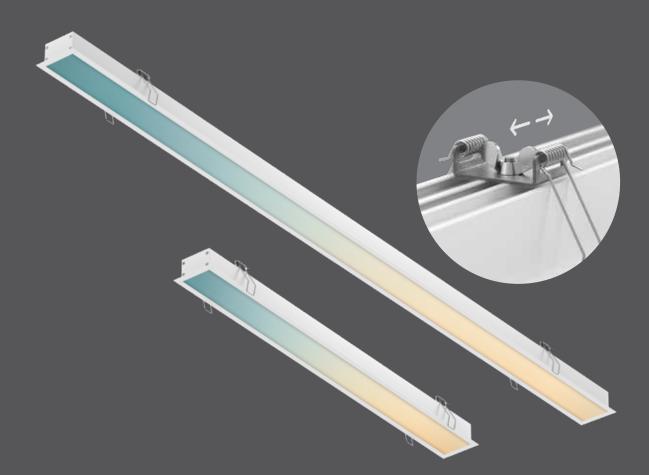

# **Boulevard Pro**

The Boulevard series, an architectural recessed lighting channel that can be installed in a wide range of commercial and residential environments. Add depth to ceiling planes with a visible separation, or seamlessly daisy-chained to create dramatic effects.

| Model     | Size | Watts | Delivered lumens | CRI | Color °T                 | Voltage |
|-----------|------|-------|------------------|-----|--------------------------|---------|
| DCP-LNR24 | 24"  | 20 W  | 1785 lm          | 90  | RGB + 2700 K -<br>6500 K | 120 V   |
| DCP-LNR48 | 48"  | 40 W  | 3380 lm          |     | 000011                   |         |

## **Specifications**

Includes a junction box with integrated driver Over 50,000 hours of service life Full color spectrum 2700K - 6500K in pure whites 108° beam angle Dimmable through the Dals Connect app only Bluetooth mesh technology IC certification (suitable for direct contact with insulation)

Air-tight certified as per ASTM E283-04

Suitable for wet locations

5-year warranty

DCP-LNR48