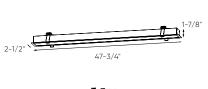

| Model     | Size | Watts | Delivered lumens | CRI | Color °T                 | Voltage |
|-----------|------|-------|------------------|-----|--------------------------|---------|
| DCP-LNR24 | 24"  | 20 W  | 1785 lm          | 90  | RGB + 2700 K -<br>6500 K | 120 V   |
| DCP-LNR48 | 48"  | 40 W  | 3380 lm          |     | 000011                   |         |

Air-tight certified as per ASTM E283-04

Suitable for wet locations

5-year warranty

DCP-LNR48