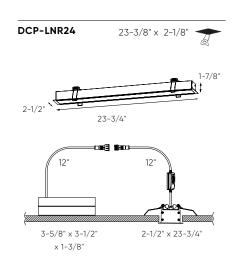

| Model     | Size | Watts | Delivered lumens | CRI | Color °T                 | Voltage |
|-----------|------|-------|------------------|-----|--------------------------|---------|
| DCP-LNR24 | 24"  | 20 W  | 1785 lm          | 90  | RGB + 2700 K -<br>6500 K | 120 V   |
| DCP-LNR48 | 48"  | 40 W  | 3380 lm          |     | 000011                   |         |

Air-tight certified as per ASTM E283-04

Suitable for wet locations

5-year warranty

DCP-LNR48