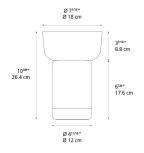

## Dimensions =

# Luminaire weight =

6.06 lbs / 2.75 kg

Warranty =

Red = Max Cd. Through Vertical plane
Blue = Max Cd. Through Horizontal plane