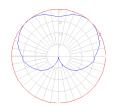

## Light distribution =

Diffused

# Luminaire weight =

6.06 lbs / 2.75 kg

Warranty =

Red = Max Cd. Through Vertical plane
Blue = Max Cd. Through Horizontal plane