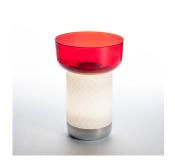

## Colors & Finishes =

| Red ( | (bowl) |
|-------|--------|

White (diffuser)

Aluminum (base)

#### Materials =

• Venetian blown glass