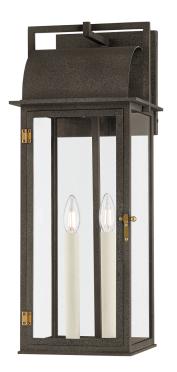

#### B2224-FRN/PBR

A modern reimagining of early American gas lanterns, Bohen features a sleek profile defined by clean lines and heritage details. Finished in Forged Iron with Patina Brass hardware, it has a rustic, yet refined presence that is particularly suited to traditional homes. Available in three sizes with a post, Bohen illuminates large entrances, front doors, and driveways with its timeless design.

### **FINISHES**

French Iron/Patina Brass (FRN/PBR)

### **DIMENSIONS**

Height: 24.25"

Width/Diameter: 9.5"

Length: "

Minimum Height: "
Maximum Height: "
Canopy/Backplate: 8"

Hanging Type:

Product Weight: 8.82lb

## **LAMPING**

Bulb 1

Socket: E12 Candelabra Base Bulb: B11 • 2 • 8 Watt Max

Voltage: 120

UL Rating: ETL Wet