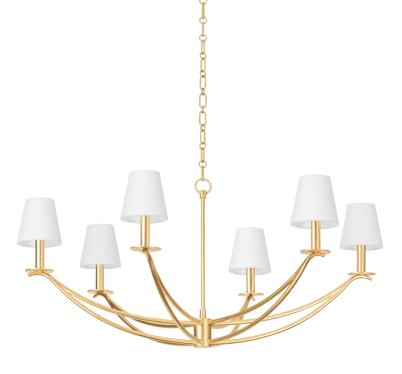

While minimalist in form, Bo features decorative flourishes rooted in heritage. The graceful arms of the chandelier swoop upwards, culminating in a delicate curl on which each candle rests. Tapered white linen shades provide a sense of tailoring while the Vintage Gold Leaf finish feels fresh and upscale.

### DIMENSIONS

Height: 19.25" Width/Diameter: 41" Length: " Minimum Height: 22.5" Maximum Height: 91.5" Canopy/Backplate: 5" Hanging Type: 72" Chain Product Weight: 13.2lb