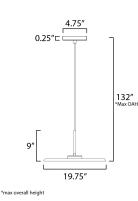

### **MEASUREMENTS**

| DIMENSION      | : 19.75" W x 9" H x 19.75" Ext          |
|----------------|-----------------------------------------|
| MAX OAH        | : 132" OAH                              |
| CANOPY         | : 4.75" W x 0.25" H x 4.75" L           |
| HANGING WEIGHT | : 2 lb                                  |
| LAMPING        |                                         |
| INPUT VOLTAGE  | : 120V                                  |
| LUMENS         | : 1,080 Rated (860 Del.)                |
| BULB           | : 1 x 12W LED AC Integrated , 12W Total |
| BULB INCLUDED  | : (Integrated)                          |
| DIMMABLE       | : Triac or ELV                          |
| CRI            | : 90 CRI                                |
| COLOR_TEMP     | : 3000K                                 |
|                |                                         |