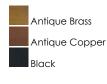

#### **PRODUCT DESCRIPTION**

Wide flat discs house LED engines that disappear when viewed at the pendants edge. Supported at their center by thin tubes and black cable, machined aluminum housings feature laterally cut concentric circles drawing inspiration from the grooves in a vinyl record. Finished in your choice of Matte Black, Antique Brass, or Antique Copper, the modern design feels vintage and retro widening the range of compatibility within architectural aesthetics.

## FINISHES OPTION