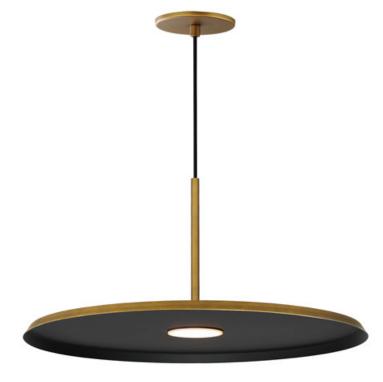

#### **PRODUCT DESCRIPTION**

Wide flat discs house LED engines that disappear when viewed at the pendants edge. Supported at their center by thin tubes and black cable, machined aluminum housings feature laterally cut concentric circles drawing inspiration from the grooves in a vinyl record. Finished in your choice of Matte Black, Antique Brass, or Antique Copper, the modern design feels vintage and retro widening the range of compatibility within architectural aesthetics.