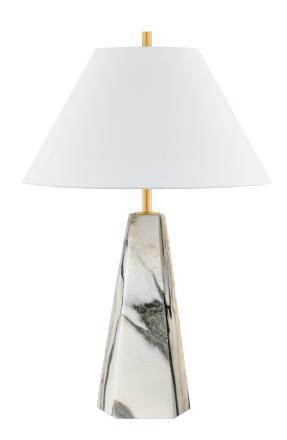

#### L1328-AGB

Featuring a pyramid-shaped base of honed Arabescato Corchia marble, the Benicia table lamp stands with a statuesque presence. Evoking a sense of permanence, the polished stone contrasts with the soft white linen of the shade. A slender Aged Brass neck adds the finishing touch a contemporary update to a timeless beauty.

\*Due to the one-of-a-kind nature of the medium, exact colors and patterns may vary slightly from the image shown.