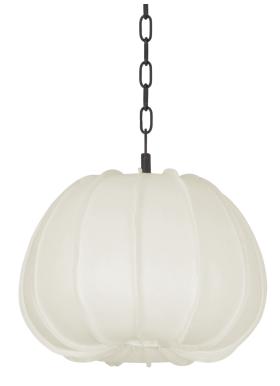

# BAYU F2616-FOR

Crafted from handmade paper, the biomorphic form of Bayu floats like a cloud. The natural translucency allows light to seep through the shade, creating a gentle glow. The distinctive vertical seams lend an artisanal note, while the Forged Iron chain feels substantial and antique. Available in two sizes, Bayu provides a poetic and tranquil lighting experience.

#### FINISHES

FORGED IRON (FORGED IRON)

#### DIMENSIONS

Height: 14.5" Width/Diameter: 16.25" Length: " Minimum Height: 17.75" Maximum Height: 88" Canopy/Backplate: 5" Hanging Type: 72" Chain Product Weight: 4.4lb