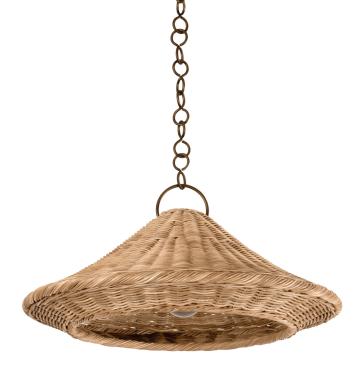

# BAYCHESTER

7422-BRL

Inspired by the tranquility of the sea, this handwoven pendant light provides ambient illumination day and night. Combining rustic materials, a conical rattan shade is suspended from a large Bronze Leaf loop and chain. Serving as a powerful downlight, it brims with contemporary character and functionality. Baychester is available in two sizes to suit your space.

#### FINISHES

Bronze Leaf (BRL)

#### DIMENSIONS

Height: 10.5" Width/Diameter: 22" Length: " Minimum Height: 13.25" Maximum Height: 65.75" Canopy/Backplate: 4.75" Hanging Type: Product Weight: 22.05lb