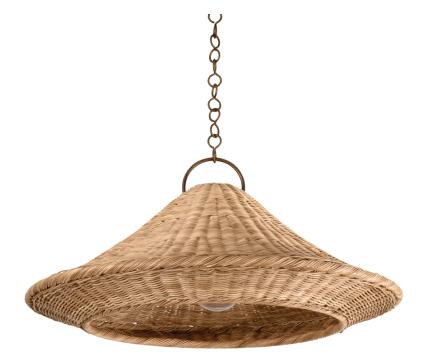

# **BAYCHESTER**

7432-BRL

Inspired by the tranquility of the sea, this handwoven pendant light provides ambient illumination day and night. Combining rustic materials, a conical rattan shade is suspended from a large Bronze Leaf loop and chain. Serving as a powerful downlight, it brims with contemporary character and functionality. Baychester is available in two sizes to suit your space.

### **FINISHES**

Bronze Leaf (BRL)

#### **DIMENSIONS**

Height: 15"

Width/Diameter: 32"

Length: "

Minimum Height: 18.25" Maximum Height: 70.25" Canopy/Backplate: 6"

Hanging Type:

Product Weight: 9.92lb