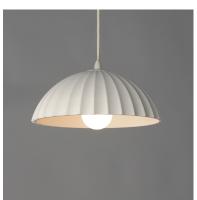

## PRODUCT DESCRIPTION

Architecturally inspired, these scalloped domes demonstrate biophilic, coastal, and archetypal geometry in their form. Constructed of concrete in a neutral Chalky White finish, the collection complements a variety of interiors and shares a sophisticated playfulness in design. Available in two sizes of pendants as well as a coordinating wall sconce with LED lamping included.

## **MEASUREMENTS**

DIMENSION : 13.75" L x 13.75" W x 5.25" H

MAX OAH : 125.5" OAH CANOPY : 5" W x 2" H x 5" L

HANGING WEIGHT : 7.85 lb