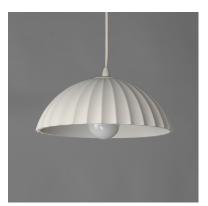

## PRODUCT DESCRIPTION

Architecturally inspired, these scalloped domes demonstrate biophilic, coastal, and archetypal geometry in their form. Constructed of concrete in a neutral Chalky White finish, the collection complements a variety of interiors and shares a sophisticated playfulness in design. Available in two sizes of pendants as well as a coordinating wall sconce with LED lamping included.

## **MEASUREMENTS**

DIMENSION : 13.75" L x 13.75" W x 5.25" H

MAX OAH : 125.5" OAH CANOPY : 5" W x 2" H x 5" L

HANGING WEIGHT : 7.85 lb