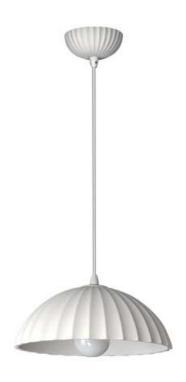

## PRODUCT DESCRIPTION

Architecturally inspired, these scalloped domes demonstrate biophilic, coastal, and archetypal geometry in their form. Constructed of concrete in a neutral Chalky White finish, the collection complements a variety of interiors and shares a sophisticated playfulness in design. Available in two sizes of pendants as well as a coordinating wall sconce with LED lamping included.

## **MEASUREMENTS**

DIMENSION : 13.75" L x 13.75" W x 5.25" H

MAX OAH : 125.5" OAH CANOPY : 5" W x 2" H x 5" L

HANGING WEIGHT : 7.85 lb