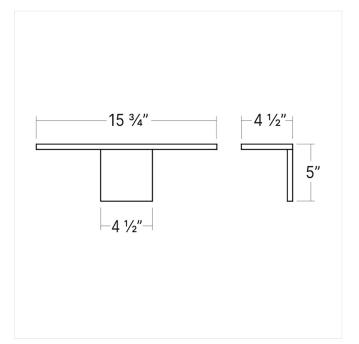

## Project:

# Base Sconce Spec Sheet

**SKU**: 7535.98

Designed with order and structural efficiency in mind, Base wall mounted sconces accentuate architectural horizons with directed LED light. This timeless geometric form is ideal for commercial, hospitality, and residential settings, including living rooms, hallways, bedrooms, and elegant bathrooms. Base can be scaled across larger settings for an enduring modern presence.

Learn more: https://sonnemanlight.com/base-sconce

#### Type #:





## **Dimensions**

Height: 6.5" Width: 16"

## **Electrical Specs**

 Bulb(s) Included?:
 Yes

 Bulb 1 Type:
 Integral LED

 Bulb Quantity:
 1

 Input Voltage:
 120-277VAC

 Wattage:
 26

 Initial Lumens:
 2900

 Delivered Lumens:
 3000

 Color Temperature:
 3000

 CRI:
 90

 Power Supply Type:
 Driver

 Power Supply Quantity:
 1

 Power Supply Location:
 Outlet Box

 Dimming Type:
 TRIAC/ELV/0-10V

#### Installation

Installation: Licensed electrician required Sloped Ceiling Compatible?: N/A Installation Orientation: Vertical

#### Shade

Shade Material: Optical Acrylic

## General Listings

 Features:
 Damp Rated

 Certification:
 C-ETL-US

 Color/Finish:
 Textured White (.98)

### Available Finishes

Available Finishes: Textured Black (.97), Textured White (.98)

## Available Color Te