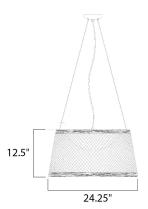

# **MEASUREMENTS**

DIMENSION : 24.25" W x 12.5" H MAX OAH : 142.5" OAH HANGING WEIGHT : 8.27 lb