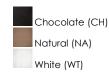

### PRODUCT DESCRIPTION

This casual collection of lighting features hand formed shades of fiber twine coated with a polyurethane material for strength and durability. The resilience of the construction makes It suitable for damp locations and the Ideal lighting for covered patios and outdoor living spaces. With the Integrated LED, this collection is a perfect combination of style and security lighting.



# **MEASUREMENTS**

DIMENSION : 24.25" W x 12.5" H MAX OAH : 142.5" OAH HANGING WEIGHT : 8.27 lb

### **LAMPING**

INPUT VOLTAGE : 120V

LUMENS : 1,050 Rated

**BULB** : 1 x 15W LED PCB Integrated , 15W Total

**BULB INCLUDED** : (Integrated) : Triac CL DIMMABLE CRI :80+ CRI COLOR\_TEMP : 3000K

#### **FINISHES OPTION**



## MATERIAL

Hemp Rope, Acrylic

#### **RATINGS**

**cETLus** 

Damp Location







## **ADDITIONAL**

**OPERATING TEMPERATURE:** -20°C (-4°F), 40°C (104°F)

Always consult a qualified electrician before installing any lighting product.



WESTERN DISTRIBUTION CENTER (HEADQUARTER) 253 NORTH VINELAND AVE I CITY OF INDUSTRY, CA 91746

P. 626.956.4200 | F. 626.956.4225 | maximlighting.com