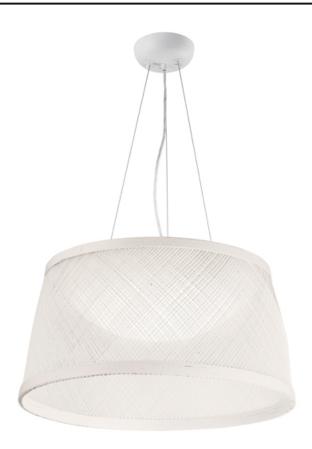

### PRODUCT DESCRIPTION

This casual collection of lighting features hand formed shades of fiber twine coated with a polyurethane material for strength and durability. The resilience of the construction makes It suitable for damp locations and the Ideal lighting for covered patios and outdoor living spaces. With the Integrated LED, this collection is a perfect combination of style and security lighting.