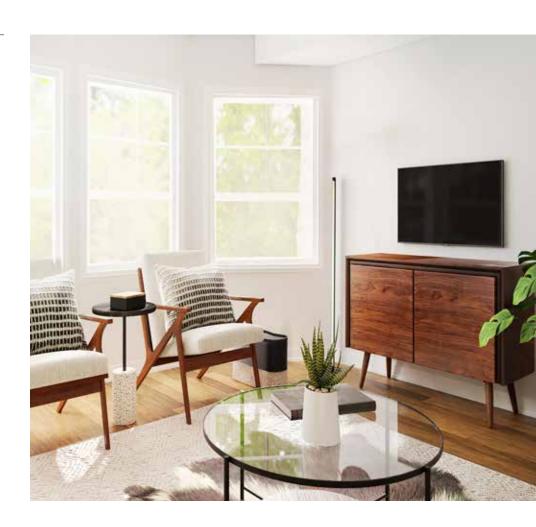

# Axis digital floor lamp

Enter the world of digital smart lighting with our dimmable LED Wi-Fi controlled devices that emit a full spectrum of vibrant colors or tunable pure whites ranging from 2700 to 6500 K. Enjoy tuning the light strip to your liking by controlling individual segments to create the exact lighting you want, or select from a list of smooth animations to set the mood. For tranquility and peace of mind, easily control and manage your lighting remotely with the DALS Connect<sup>™</sup> app connected to your mobile device or through your preferred Al home assistant.