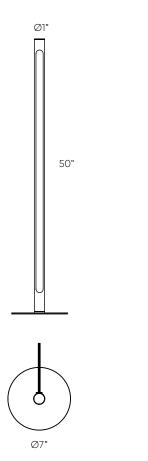

| Model     | Size | Watts | Delivered lumens | CRI | Color °T              | Voltage |
|-----------|------|-------|------------------|-----|-----------------------|---------|
| SM-STFL50 | 50"  | 14 W  | 720 lm           | 80+ | RGB + 2700 K - 6500 K | 120 V   |

# SM-STFL50