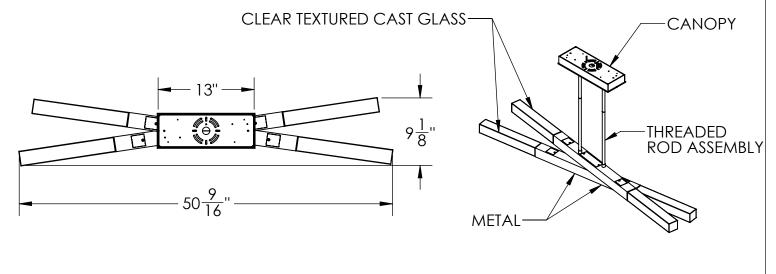

## SPECIFICATION DRAWING

Collection: AXIS Product #: PLB0060-50

QTY: 4 - CLEAR TEXTURED CAST GLASS 13.0 -□ 2.0 <del>-</del>

All dimensions are shown in inches unless otherwise stated. Visit <u>hammertonstudio.com</u> for product options.