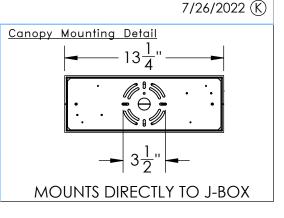

## SPECIFICATION DRAWING

Collection: AXIS Product #: PLB0060-50

QTY: 4 - CLEAR TEXTURED CAST GLASS 13.0 -□ 2.0 <del>-</del>

All dimensions are shown in inches unless otherwise stated. Visit <u>hammertonstudio.com</u> for product options.