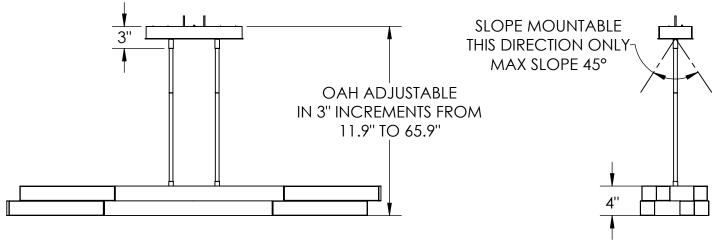

| Mounting Packet: X                                                                            | Weight(lbs.): 40 | Electrical T                          | уре:  | LED                | CCT:    | 2700/3000   |
|-----------------------------------------------------------------------------------------------|------------------|---------------------------------------|-------|--------------------|---------|-------------|
| UL Location: DRY                                                                              |                  | Elec. Qty:                            | 8     | Wattage: 42        |         | Voltage: 12 |
| Finish: SEE WEB SITE FOR OPTIONS                                                              |                  | Source Lun                            | nens: | Ambie              | nt:1681 | l Down:168  |
| Top Diffuser: CLOSED                                                                          |                  | Dimmable: Forward/Reverse Phase to 1% |       |                    |         |             |
| Bottom Diffuser: Frosted Acrylic                                                              |                  | CRI: 93+                              | -     | Power Factor: >0.9 |         | tor: >0.9   |
| All fixtures created by Hammerton are handcrafted by artisans. Dimensions may vary up to 7/8" |                  |                                       |       |                    |         |             |