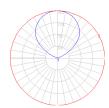

## Light distribution

Indirect

Red = Max Cd. Through Vertical plane
Blue = Max Cd. Through Horizontal plane