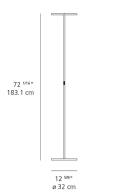

2941lm             |
|------------------------------------|--------------------|
| Light output ratio                 | 79lm/W             |
| Power consumption                  | 37W                |
| Led type                           | 32W C.O.B.*        |
| CCT (Correlated Color Temperature) | 2700K              |
| CRI (Color Rendering Index)        | >90                |
| Life expectancy                    | 50000Hrs           |
| Control type                       | Dimmable (On stem) |
| Input Voltage                      | 120V               |
| Driver                             | N/A                |

<sup>\*</sup>Integrated light source

#### Features & Accessories —

• Interchangeable plug options accommodate most electrical outlets for global diversity

#### Dimensions =



## Light distribution

Indirect



Red = Max Cd. Through Vertical plane
Blue = Max Cd. Through Horizontal plane

## Packaging =

1 Box

1 x 17" x 17-7/16" x 76" / 33.55 lbs - 43 cm x 44 cm x 193 cm / 15.22 kg

## Luminaire weight =

14.9 lbs / 6.76 kg

# Warranty =

5 year limited warranty