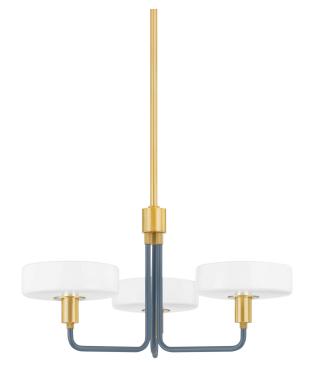

## H886803-AGB/SBL

A modern statement piece in stylish Slate Blue, Aston features thick pillow-shaped shades made of Opal Shiny Glass balanced on a softly geometric frame. Sleek lines, right angles, and warm Aged Brass accents contribute to the striking stature of this fixture. Available as a sconce, 3-light and a 5-light chandelier, Aston fills any space with a warm glow. Part of our Zoe Feldman collection.

#### **FINISHES**

Aged Brass/Slate Blue (AGB/SBL)

## **DIMENSIONS**

Height 12.25"

Width/Diameter 24.25"

Length "

Minimum Height 16.00"

Maximum Height 52.00"

Canopy/Backplate 4.75"

Hanging Type 3" 6" 12" 18"

## **GLASS/SHADES**

Material Glass

Attachment

Finish OPAL SHINY