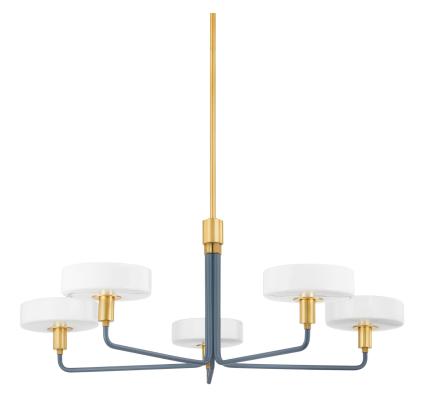

# **ASTON**

### H886805-AGB/SBL

A modern statement piece in stylish Slate Blue, Aston features thick pillow-shaped shades made of Opal Shiny Glass balanced on a softly geometric frame. Sleek lines, right angles, and warm Aged Brass accents contribute to the striking stature of this fixture. Available as a sconce, 3-light and a 5-light chandelier, Aston fills any space with a warm glow. Part of our Zoe Feldman collection.

#### **FINISHES**

Aged Brass/Slate Blue (AGB/SBL)

### **DIMENSIONS**

Height 14.75"

Width/Diameter 39.00"

Length "

Minimum Height 18.25"

Maximum Height 53.50"

Canopy/Backplate 5.50"

Hanging Type 3" 6" 12" 18"