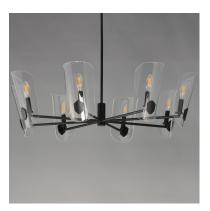

#### PRODUCT DESCRIPTION

A Coat of Arms in curved Clear glass shades bevel cut and shaped to resemble traditional shields radiates off slender tubular arms. The streamlined design takes on a transitional approach with imaginative details that carries through to the concept for the wall sconce. Available 2 sizes of chandelier and a single light wall sconce in either Matte Black or Natural Aged Brass.

## **MEASUREMENTS**

DIMENSION : 35.75" L x 35.75" W x 10.25" H

MAX OAH : 50.25" OAH

CANOPY : 6" W x 0.75" H x 6" L

HANGING WEIGHT : 14.52 lb

## LAMPING

INPUT VOLTAGE : 120V

BULB : 8 x 60W Incandescent E12 Candelabra, 480W Total

BULB INCLUDED : (Not Included)

DIMMABLE : Y

## GLASS

Clear CL

# MATERIAL

Steel, Glass