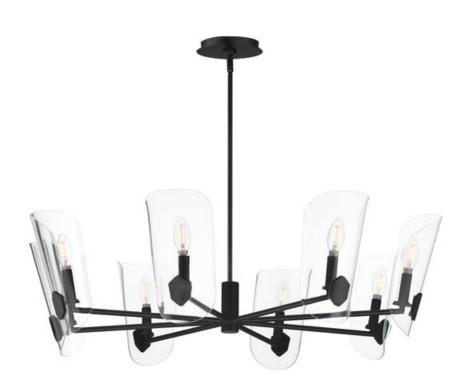

#### PRODUCT DESCRIPTION

A Coat of Arms in curved Clear glass shades bevel cut and shaped to resemble traditional shields radiates off slender tubular arms. The streamlined design takes on a transitional approach with imaginative details that carries through to the concept for the wall sconce. Available 2 sizes of chandelier and a single light wall sconce in either Matte Black or Natural Aged Brass.

## **MEASUREMENTS**

DIMENSION : 35.75" L x 35.75" W x 10.25" H

MAX OAH : 50.25" OAH

CANOPY : 6" W x 0.75" H x 6" L

HANGING WEIGHT : 14.52 lb

## LAMPING

INPUT VOLTAGE : 120V

BULB : 8 x 60W Incandescent E12 Candelabra, 480W Total

BULB INCLUDED : (Not Included)

DIMMABLE : Y

## GLASS

Clear CL

# MATERIAL

Steel, Glass