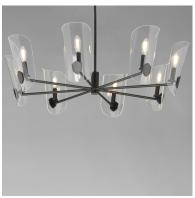

#### PRODUCT DESCRIPTION

A Coat of Arms in curved Clear glass shades bevel cut and shaped to resemble traditional shields radiates off slender tubular arms. The streamlined design takes on a transitional approach with imaginative details that carries through to the concept for the wall sconce. Available 2 sizes of chandelier and a single light wall sconce in either Matte Black or Natural Aged Brass.

## **MEASUREMENTS**

DIMENSION : 35.75" L x 35.75" W x 10.25" H

MAX OAH : 50.25" OAH

CANOPY : 6" W x 0.75" H x 6" L

HANGING WEIGHT : 14.52 lb

## LAMPING

INPUT VOLTAGE : 120V

BULB : 8 x 60W Incandescent E12 Candelabra, 480W Total

BULB INCLUDED : (Not Included)

DIMMABLE : Y

## GLASS

Clear CL

# MATERIAL

Steel, Glass