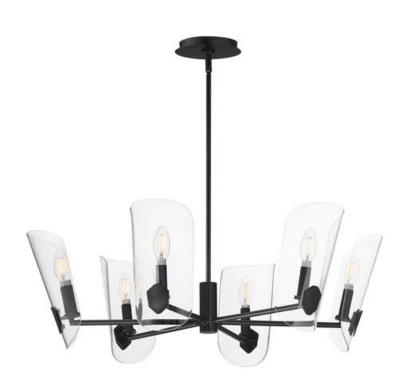

### PRODUCT DESCRIPTION

A Coat of Arms in curved Clear glass shades bevel cut and shaped to resemble traditional shields radiates off slender tubular arms. The streamlined design takes on a transitional approach with imaginative details that carries through to the concept for the wall sconce. Available 2 sizes of chandelier and a single light wall sconce in either Matte Black or Natural Aged Brass.

## **MEASUREMENTS**

DIMENSION : 28.5" L x 28.5" W x 10.5" H

MAX OAH : 50.25" OAH

CANOPY : 6" W x 0.75" H x 6" L

HANGING WEIGHT : 11 lb

## LAMPING

INPUT VOLTAGE : 120V

BULB : 6 x 60W Incandescent E12 Candelabra, 360W Total

BULB INCLUDED : (Not Included)

DIMMABLE : Y

### GLASS

Clear CL

# MATERIAL

Steel, Glass