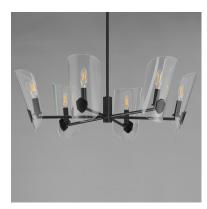

### PRODUCT DESCRIPTION

A Coat of Arms in curved Clear glass shades bevel cut and shaped to resemble traditional shields radiates off slender tubular arms. The streamlined design takes on a transitional approach with imaginative details that carries through to the concept for the wall sconce. Available 2 sizes of chandelier and a single light wall sconce in either Matte Black or Natural Aged Brass.

## **MEASUREMENTS**

DIMENSION : 28.5" L x 28.5" W x 10.5" H

MAX OAH : 50.25" OAH

CANOPY : 6" W x 0.75" H x 6" L

HANGING WEIGHT : 11 lb

## LAMPING

INPUT VOLTAGE : 120V

BULB : 6 x 60W Incandescent E12 Candelabra, 360W Total

BULB INCLUDED : (Not Included)

DIMMABLE : Y