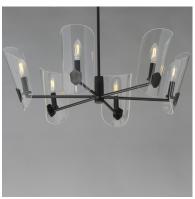

### PRODUCT DESCRIPTION

A Coat of Arms in curved Clear glass shades bevel cut and shaped to resemble traditional shields radiates off slender tubular arms. The streamlined design takes on a transitional approach with imaginative details that carries through to the concept for the wall sconce. Available 2 sizes of chandelier and a single light wall sconce in either Matte Black or Natural Aged Brass.

## **MEASUREMENTS**

DIMENSION : 28.5" L x 28.5" W x 10.5" H

MAX OAH : 50.25" OAH

CANOPY : 6" W x 0.75" H x 6" L

HANGING WEIGHT : 11 lb

## LAMPING

INPUT VOLTAGE : 120V

BULB : 6 x 60W Incandescent E12 Candelabra, 360W Total

BULB INCLUDED : (Not Included)

DIMMABLE : Y