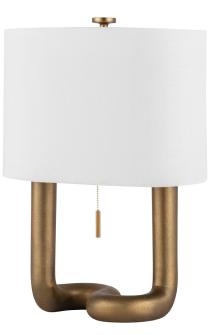

# ARMONK

L1924-AGB

Through a combination of contrasting textures and forms, Armonk embodies a bold sculpturality and sense of playfulness. Joining the twc sides of the curvilinear Aged Brass body is a large-grained linen shade that gently diffuses light over the polished metal. A small brass finial adds the finishing touch to this artful piece.