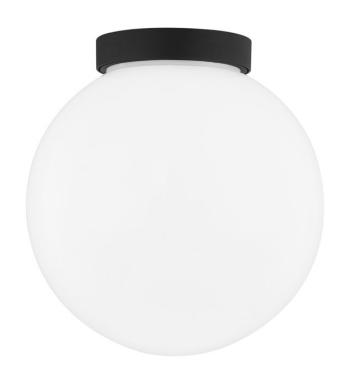

# ANSEL

B7010-TBK

This highly usable fixture can be mounted on the wall or ceiling, indoors or out. With a backplate that nearly disappears from view when mounted, Ansel appears to float in midair. The textured black finish and opal shiny glass globe create a simple, elegant design that pairs with any style.

# TEXTURED BLACK (TEXTURED BLACK)

#### **GLASS/SHADES**

Material GLASS

Attachment

Color OPAL GLOSSY