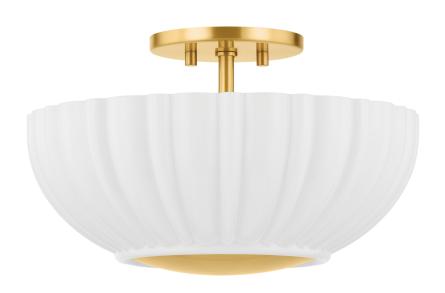

## H966502-AGB

Recalling Art Deco designs, this decorative flush mount features a large Opal Shiny Glass shade with fluted edges. The metalwork is finished in timeless Aged Brass, adding a luxurious note. Anne provides warm illumination to a living room, bedroom, or office space. Part of our Zoe Feldman collection.

## **FINISHES**

Aged Brass (AGB)

## **GLASS/SHADES**

Material Glass

Attachment

Finish OPAL SHINY