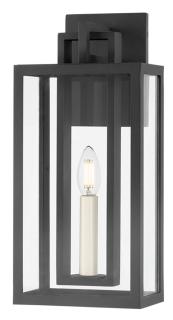

Clean lines, negative space, and a minimal rectangular backplate define the layered frame of the Amire sconce. Within the open, airy silhouette, slender off-white candles are encased by clear glass panels, optimizing illumination. The Textured Black finish brings a sense of modern elegance to any exterior. Amire is available as a 1-light sconce or a 2-light sconce in two sizes.

### DIMENSIONS

Height: 16" Width/Diameter: 7.25" Length: " Minimum Height: " Maximum Height: " Canopy/Backplate: 4.74" Hanging Type: Product Weight: 5.17lb