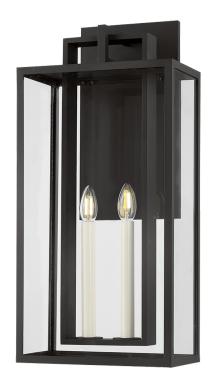

#### B3620-TBK

Clean lines, negative space, and a minimal rectangular backplate define the layered frame of the Amire sconce. Within the open, airy silhouette, slender off-white candles are encased by clear glass panels, optimizing illumination. The Textured Black finish brings a sense of modern elegance to any exterior. Amire is available as a 1-light sconce or a 2-light sconce in two sizes.

#### **DIMENSIONS**

Height: 20"

Width/Diameter: 9.5"

Length: "

Minimum Height: "
Maximum Height: "
Canopy/Backplate: 7.5"

Hanging Type:

Product Weight: 9.73lb