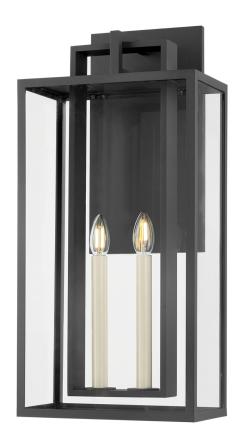

#### B3626-TBK

Clean lines, negative space, and a minimal rectangular backplate define the layered frame of the Amire sconce. Within the open, airy silhouette, slender off-white candles are encased by clear glass panels, optimizing illumination. The Textured Black finish brings a sense of modern elegance to any exterior. Amire is available as a 1-light sconce or a 2-light sconce in two sizes.