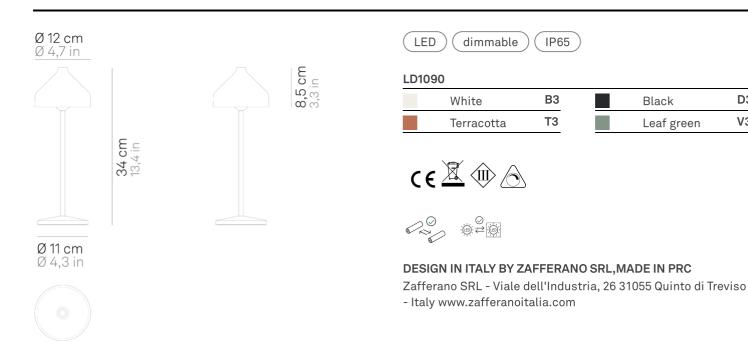

# Amelie \_Table



Amelie is a collection of portable, rechargeable batteryoperated lamps, designed by Sara Moroni, that includes the following models: table, floor, wall and suspension lamps, and lamp with peg.

The table lamp is supplied with a silicone hook and a cap, so that they can be transformed into a suspension lamp. On the head, a touch sensor allows you to switch it on, adjust the luminous intensity and select the color temperature of the light to 2200 K, 2700 K or 3000 K. With the high IP rating, the lamps can also be used outdoors. The lamps come with a contact charging base; battery charger not included.



D3

٧3

## Amelie \_Table

### Lighting specifications

| source            | LED                  |
|-------------------|----------------------|
| type              | SMD                  |
| total power       | 3,0 W                |
| power LED         | 3,0 W                |
| color temperature | 2200 - 2700 - 3000 K |

lumen lamp 94 - 112 - 109 lm lumen LED 253 - 300 - 308 lm

beam angle 110°
CRI > 80
class G

dimmer TOUCH DIMMER

motion sensor NO

#### **Electrical specifications**

| input   | 100-240V     |
|---------|--------------|
| output  | 5 Vdc max 1A |
| battery |              |

battery life 10 h. charging time 6 h.

### **ACCESSORIES**

### LD0340RA

6 cm •13.5 cm •4.5 cm •3,0 W •IP20 • 100-240V• 50/60 Hz









### LD0490UA



2.5 cm •4 cm •8 cm •IP20 • 100-240V• 50