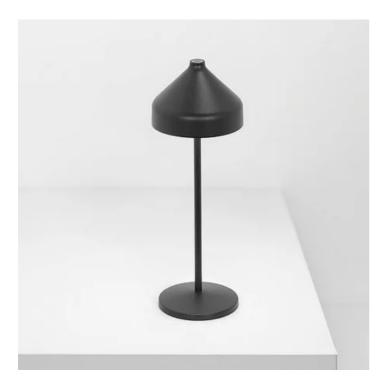

# Amelie \_Table

Amelie is a collection of portable, rechargeable batteryoperated lamps, designed by Sara Moroni, that includes the following models: table, floor, wall and suspension lamps, and lamp with peg.

The table lamp is supplied with a silicone hook and a cap, so that they can be transformed into a suspension lamp. On the head, a touch sensor allows you to switch it on, adjust the luminous intensity and select the color temperature of the light to 2200 K, 2700 K or 3000 K. With the high IP rating, the lamps can also be used outdoors. The lamps come with a contact charging base; battery charger not included.