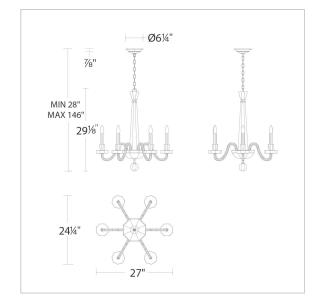

## **SPECIFICATIONS**

Light Source Standards Incandescent UL/cUL

| Model | Finish    | Crystal | # of Lights | Voltage | Height | Width | Length | Weight  |
|-------|-----------|---------|-------------|---------|--------|-------|--------|---------|
| S9327 | - 22 - 23 | OH      | 6 Light     | 120V    | 29.1"  | 27"   | 27"    | 19.8lbs |
|       | - 26 - 48 |         |             |         |        |       |        |         |
|       | - 51 - 76 |         |             |         |        |       |        |         |