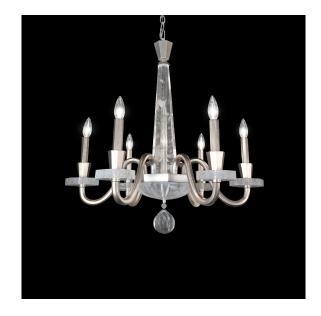

# Amadeus 89327

#### **DESCRIPTION**

Reaching into the archives, what was old becomes new again. Amadeus narrowly escaped communist eradication to be reborn today. In honor of the bravery of the 3rd generation Schonbek family that smuggled this design into the Americas, we are proud to present this stunning revival.

#### **FEATURES**

- Optic Haze<sup>™</sup>, made of natural quartz, has unique variations in luster, hue, patterning and texture inherent to this material. When illuminated, the dimension of the crystal is beautifully accented.
- Can be mounted on a sloped ceiling.