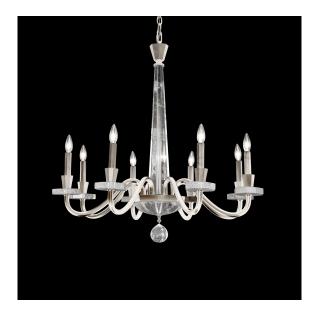

# Amadeus S9334

# DESCRIPTION

Reaching into the archives, what was old becomes new again. Amadeus narrowly escaped communist eradication to be reborn today. In honor of the bravery of the 3rd generation Schonbek family that smuggled this design into the Americas, we are proud to present this stunning revival.

## Example: S9334-48OH

Amadeus