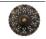

# Amadeus S9334

# DESCRIPTION

Reaching into the archives, what was old becomes new again. Amadeus narrowly escaped communist eradication to be reborn today. In honor of the bravery of the 3rd generation Schonbek family that smuggled this design into the Americas, we are proud to present this stunning revival.

#### FEATURES

- Optic Haze<sup>™</sup>, made of natural guartz, has unique variations in luster, hue, patterning and texture inherent to this material. When illuminated, the dimension of the crystal is beautifully accented.
- Can be mounted on a sloped ceiling.

## Example: S9334-48OH

Amadeus