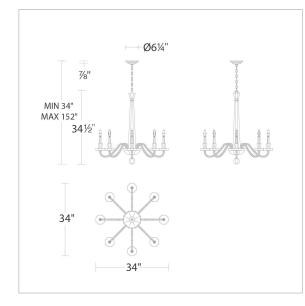

## LINE DRAWING

## SPECIFICATIONS

Light Source Standards

Incandescent UL/cUL

| Model | Finish                              | Crystal | # of Lights | Voltage | Height | Width | Length | Weight  |
|-------|-------------------------------------|---------|-------------|---------|--------|-------|--------|---------|
| S9334 | - 22 - 23<br>- 26 - 48<br>- 51 - 76 | OH      | 8 Light     | 120V    | 34.5"  | 34"   | 34"    | 37.4lbs |