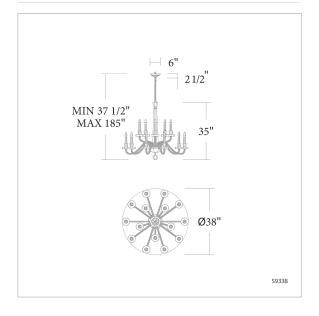

# **LINE DRAWING**

# **SPECIFICATIONS**

Light Source Standards Incandescent UL/cUL

| Model | Finish    | Crystal | # of Lights | Voltage | Height | Width | Length | Weight |
|-------|-----------|---------|-------------|---------|--------|-------|--------|--------|
| S9338 | - 22 - 23 | OH      | 15 Light    | 120V    | 35"    | 38"   | 38"    | 58lbs  |
|       | - 26 - 48 |         |             |         |        |       |        |        |
|       | - 51 - 76 |         |             |         |        |       |        |        |