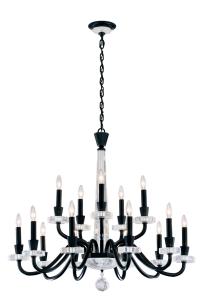

# Amadeus 89338

## **DESCRIPTION**

Reaching into the archives, what was old becomes new again. Amadeus narrowly escaped communist eradication to be reborn today. In honor of the bravery of the 3rd generation Schonbek family that smuggled this design into the Americas, we are proud to present this stunning revival.

#### **FEATURES**

- A two-tier symphony of cast arms surround a stunning column of Optic Haze™ Quartz.
- Optic Haze<sup>™</sup>, made of natural quartz, has unique variations in luster, hue, patterning and texture inherent to this material. When illuminated, the dimension of the crystal is beautifully accented.
- Can be mounted on a sloped ceiling.