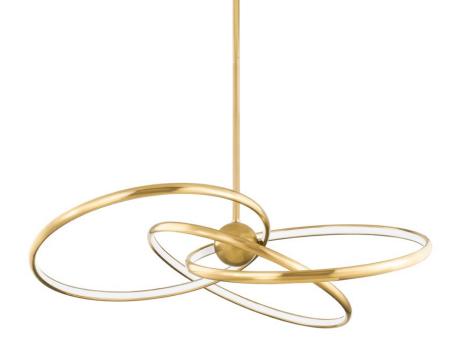

ALULA 341-42-VB

Jewelry-inspired and celestial, this modern, airy design features three LED rings, with a Vintage Brass exterior and a Matte White Acrylic interior, orbiting a large center sphere. Alula's dramatic, dynamic silhouette adds both energy and a quiet peacefulness to a space.