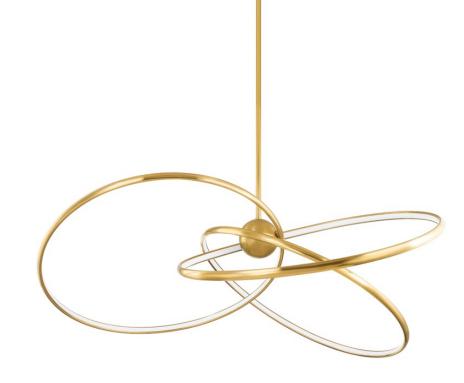

ALULA 341-60-VB

Jewelry-inspired and celestial, this modern, airy design features three LED rings, with a Vintage Brass exterior and a Matte White Acrylic interior, orbiting a large center sphere. Alula's dramatic, dynamic silhouette adds both energy and a quiet peacefulness to a space.

#### DIMENSIONS

Height 12.25" Width/Diameter 60.00" Length " Minimum Height 17.50" Maximum Height 59.50" Canopy/Backplate 6.50" Hanging Type 1-6" / 2-12" / 1-18" Stems Weight 21.87lb