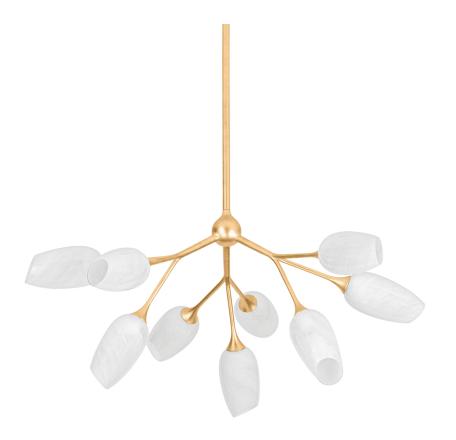

#### F2134-VGL

Inspired by the sprightly buds of a dill plant, individual clusters of stems branch away from one another in the show-stopping Aldean. Each shade is handcrafted from Cloud Glass and supported by a framework finished in Vintage Gold Leaf. When illuminated, this fixture casts shadows on the ceiling, introducing drama to any space. Aldean is available as a 3-light sconce and a 9-light or 18-light chandelier.