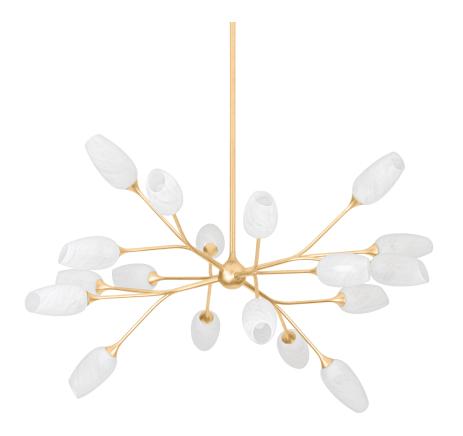

#### F2144-VGL

Inspired by the sprightly buds of a dill plant, individual clusters of stems branch away from one another in the show-stopping Aldean. Each shade is handcrafted from Cloud Glass and supported by a framework finished in Vintage Gold Leaf. When illuminated, this fixture casts shadows on the ceiling, introducing drama to any space. Aldean is available as a 3-light sconce and a 9-light or 18-light chandelier.