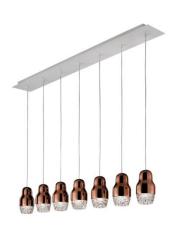

## **US FEDOR 7** Design by Dima Loginoff

Collection consisting of recessed downlight and suspended lamps. Available in several colors and sizes. LED light source with GU10 fitting.

Typology: SUSPENDED LAMP

# **US FEDOR 7**

Ib 24.25 ft<sup>3</sup> 8.829

max 200 cm - 78 3/4"

0000000 120 cm - 47 1/4"

Product code composition