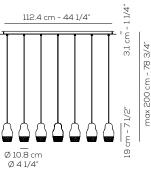

# **US FEDOR 7**

Ib 24.25 ft<sup>3</sup> 8.829

max 200 cm - 78 3/4"

0000000 120 cm - 47 1/4"

Product code composition