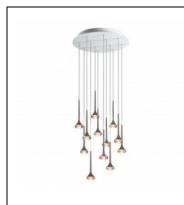

## **US FAIRY 12**

Design by Manuel Vivian

Collection consisting of recessed downlights, wall lamps, ceiling lamps and suspended lamps with chromed metal frame and glass diffuser. Available in several colours and sizes. Built-in dimmable LED light

Typology: SUSPENDED LAMP