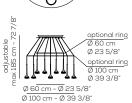

Typology: SUSPENDED LAMP

## Ratings

- Built in module
- Diffused light
- •Installs over 4 in. octagonal J-box (support independently)
- Power supply 120V AC
- •Switch mode: on-off
- •Dimmable ELV trailing edge phase cut LED driver
- Metal body

## **US FAIR 12**

lb 31.97 ft<sup>3</sup> 6.003

FAIRY / DRIVER INCLUDED for installation only in J-box or remote.

For optional drivers and dimming technology please refer to our website or contact our representatives