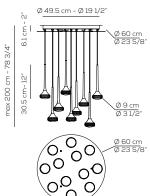

## **US FAIRY 12**

Design by Manuel Vivian

Collection consisting of recessed downlights, wall lamps, ceiling lamps and suspended lamps with chromed metal frame and glass diffuser. Available in several colours and sizes. Built-in dimmable LED light

Typology: SUSPENDED LAMP

## Ratings

- Built in module
- Diffused light
- •Installs over 4 in. octagonal J-box (support independently)
- Power supply 120V AC
- •Switch mode: on-off
- •Dimmable ELV trailing edge phase cut LED driver
- Metal body