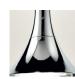

## **US FAIRY 12**

Design by Manuel Vivian

Collection consisting of recessed downlights, wall lamps, ceiling lamps and suspended lamps with chromed metal frame and glass diffuser. Available in several colours and sizes. Built-in dimmable LED light

| Туре | Article | Colours    | Finish            | Source |                                            |
|------|---------|------------|-------------------|--------|--------------------------------------------|
| US   | FAIR 12 | CS crystal | CR white + chrome | LED    | 12 x 6.2W<br>diffused beam<br><b>2700K</b> |
|      |         | AM amber   |                   |        |                                            |
|      |         | GR grey    |                   |        |                                            |