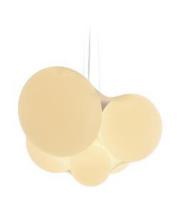

### **US CLOUDY** Dima Loginoff

Suspended lamp with steel and aluminum frame and diffusers in plastic material with elastic and removable fabric cover. Available in white colour. Built-in dimmable LED light source.