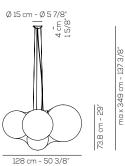

### **US CLOUDY** Dima Loginoff

Suspended lamp with steel and aluminum frame and diffusers in plastic material with elastic and removable fabric cover. Available in white colour. Built-in dimmable LED light source.

Typology: suspended

## **US CLOUDY**

lb 30.86 ft<sup>3</sup> 24.71

Product code composition