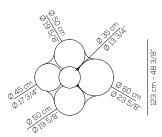

# **CLOUDY** – US CLOUDY BC XX – technical sheet





### **US CLOUDY** Dima Loginoff

Suspended lamp with steel and aluminum frame and diffusers in plastic material with elastic and removable fabric cover. Available in white colour. Built-in dimmable LED light source.

Typology: suspended

### Ratings

- •Built in LED module
- •CCT 3000 K
- diffused beam
- •Surface installation over holes
- •Supply voltage ~110-240V
- •Switch mode: on-off
- •Aluminum-Steel body

## **US CLOUDY**

lb 30.86 ft<sup>3</sup> 24.71



Product code composition

#### CLOUDY

| Туре | Article | Colours  | Finishings | Source                                              |
|------|---------|----------|------------|-----------------------------------------------------|
| US   | CLOUDY  | BC white | XX white   | <b>LED</b> 92W - diffused beam <b>3000K*, 2700K</b> |





DRY LOCATION CRI>90





110-240Vac **LED** ~7602 lm\* ~87 lm/W\*

example composition code US CLOUDY BC XX LED



Available colors



White

USCLUDYBCXXLED

CUSTOMER\_

NOTES

NOTICE: Luminous flux (Im) and efficacy (Im/W) for all built in LED luminaires is based on nominal ratings of the LED sources. Technical data could be subject to alteration without notice. Axo Light does not provide legal guarantee for the accuracy of this data sheet.