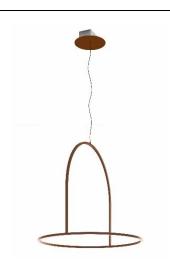

## USULI120 Design by Timo Ripatti

Collection consisting of wall lamps, ceiling lamps and suspended lamps in aluminum. Available in several colors and sizes.

Typology: SUSPENDED LAMP

## Available colors

RU Rust brown

USULI120LED  $\_$   $\_$  XX

CUSTOMER

NOTES

Luminous flux for all built-in LED luminaires is shown at source level.

Technical data could be subject to alteration without notice. Axo Light does not provide legal guarantee for the accuracy of this data sheet.