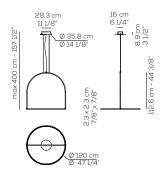

## **US ULI 120** lb 18.07 ft<sup>3</sup> 11.65

Product code composition

**U-LIGHT** / downward lighting only / DRIVER INCLUDED

| Туре | Article     | Colours                           | Code End | Source |                                                                              |
|------|-------------|-----------------------------------|----------|--------|------------------------------------------------------------------------------|
| US   | ULI 120 LED | AN anthracite grey  RU rust brown | xx       | LED    | 86 W - diffused beam<br>3000K*, 2700K<br>other CCT available<br>upon request |

DRY LOCATION CRI90 120/277VAC 7354 lm\* 86 lm/W\*

example composition code US ULI120LED AN XX

sound absorbing option - see page xxx