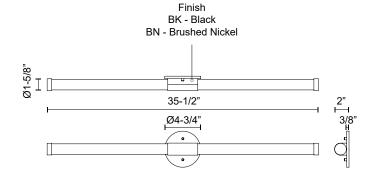

## SPECIFICATION DETAILS

\* For custom options, consult factory for details.

| Fixture Dimensions   | W35-1/2" x H1-5/8" x E2"                                   |
|----------------------|------------------------------------------------------------|
| Light Source         | LED with DC Driver                                         |
| Wattage              | 21W                                                        |
| Total Lumens         | 1785lm                                                     |
| Delivered Lumens     | 1365lm                                                     |
| Voltage              | 120V                                                       |
| Color Temperature    | 3000K                                                      |
| CRI (Ra)             | 90CRI                                                      |
| Optional Color Temps | 2700K - 5000K Available, Minimum Order Quantities<br>Apply |
| LED Rated Life       | 50,000 hours                                               |
| Dimming              | 100% - 10%, TRIAC or ELV Dimmer (Not Included)             |
| Diffuser Details     | Frosted acrylic diffuser                                   |
| ADA Compliant        | Yes                                                        |
| Compliance           | ADA                                                        |
| Location             | Damp                                                       |
| Warranty             | 5 Years                                                    |
| Mounting Style       | All Orientation; Wall;                                     |
| CEC Title 24 JA8     | Yes, JA8-19                                                |
| Canopy Dimensions    | D4-3/4" x E3/8"                                            |
|                      |                                                            |