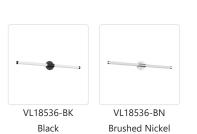

## DESCRIPTION

Akari keeps true to its most minimal yet sleek form with metallic finishes, with all eyes on the bars of illumination. This collection fits almost any design and styling needs. Available in Brushed Nickel and Black finishes.