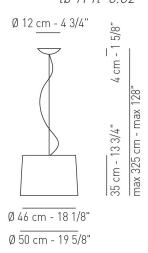

## Design by Manuel Vivian

Collection of ceiling and suspended lamps. The cone-shaped lampshade is covered with a flameretardant Micro 2000 fabric, which has a suede effect. Available in several colours and sizes.

Typology: SUSPENDED LAMP