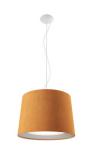

## Design by Manuel Vivian

Collection of ceiling and suspended lamps. The cone-shaped lampshade is covered with a flameretardant Micro 2000 fabric, which has a suede effect. Available in several colours and sizes.

Typology: SUSPENDED LAMP