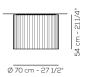

## **UP SKR 070**

lb 12.12 ft<sup>3</sup> 15.18

Product code composition

| SKIRT | f diffuser INCLUDED |              |                 |                |                |        |                                             |
|-------|---------------------|--------------|-----------------|----------------|----------------|--------|---------------------------------------------|
| Туре  | Article             | Exterior Net |                 | Fabric Colours |                | Source |                                             |
| UP    | SKR 070 E26         | NE           | black<br>net    | вс             | white          | E26    | 1 x Max 17W LED or<br>1 x Max 26W fluo      |
| ı     | SKR 070 LED         | XX           | no<br>black net | AR             | orange         | LED    | GU24 1x15W - included<br>120Vac - CRI 80    |
|       |                     |              |                 | BL             | blue           |        | diffused beam - 2700K<br>1600 lm - 107 lm/W |
|       |                     |              |                 | GR             | light<br>grey  |        | TRAILING EDGE LED                           |
|       |                     |              |                 | RS             | red            |        |                                             |
|       |                     |              |                 | VE             | light<br>green |        |                                             |