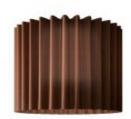

## UPSKR070

Design by Manuel Vivian

Collection of suspended lamps in flame-retardant TREVIRA®CS fabric (100% polyester Glow wire 960 °C), available in several sizes and colors. The fabric can also come in a double-layer version with an exterior black net fabric.