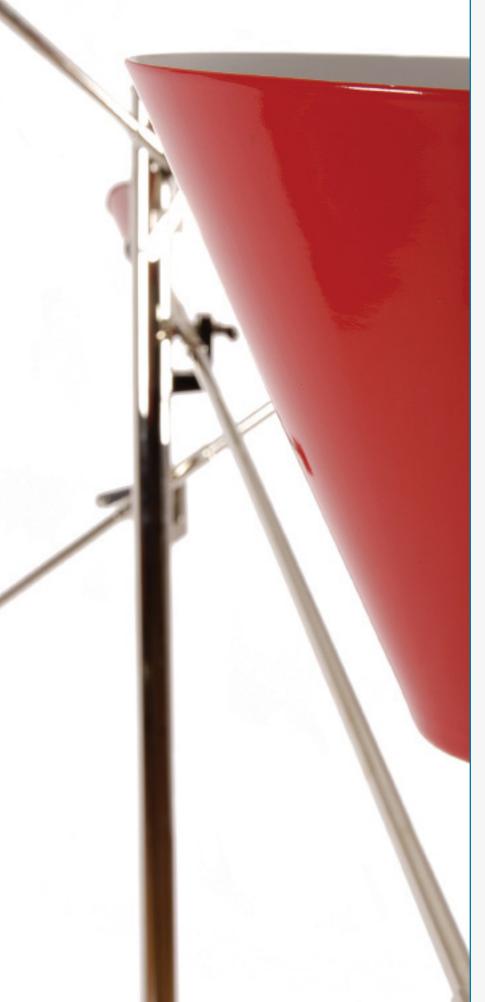

# SINATRA | FLOOR

If you ever find yourself listening to "New York, New York" by Frank Sinatra while drinking a cocktail, this piece will be there. Sinatra's standing lamp is simply Delightfull's best design creation. A sculptural and versatile creation which is suitable for the most demanding setting. Its structure is handmade in brass and the lampshades in aluminum with the possibility of having 1 to 3 moveable arms.

#### **MATERIALS**

BODY: Brass SHADE: Aluminum COUNTERWEIGHT: Steel

#### STANDARD FINISHES\*

**BODY:** Nickel Plated

SHADE: Glossy Red & White Matte (inside)

COUNTERWEIGHT: Glossy Red

\*AVAILABLE FINISHES P.183