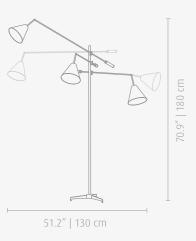

## **DIMENSIONS**

**WIDTH:** 51.2" | 130 cm **HEIGHT:** 70.9" | 180 cm **LENGTH:** 39.4" | 100 cm

ALSO AVAILABLE **SINATRA** | SUSPENSION P.63