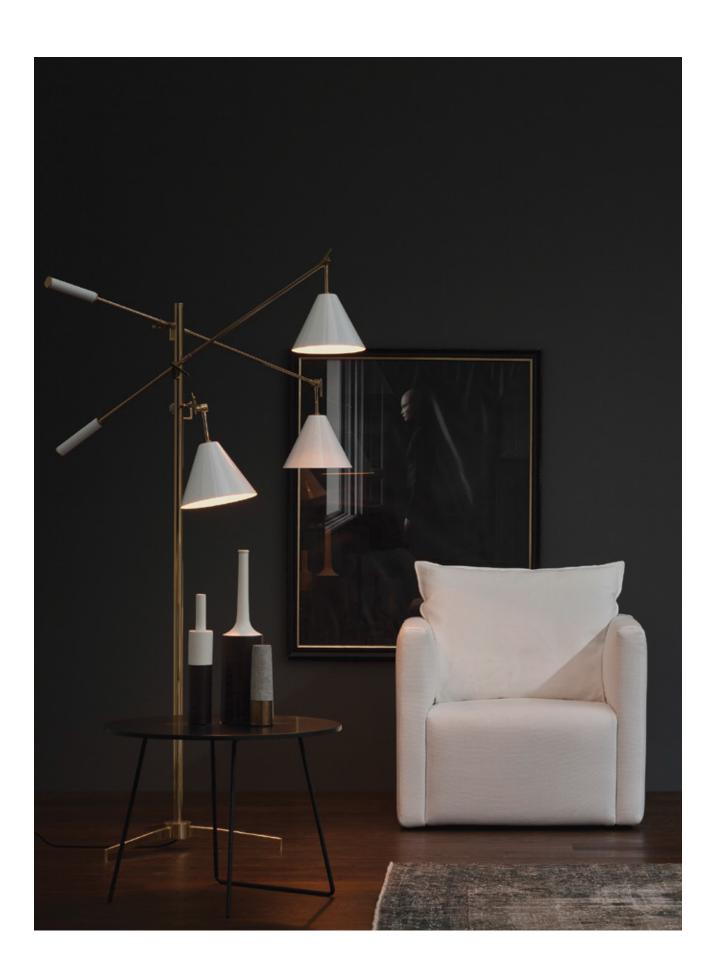

# SINATRA | FLOOR

If you ever find yourself listening to "New York, New York" by Frank Sinatra while drinking a cocktail, this piece will be there. Sinatra's standing lamp is simply Delightfull's best design creation. A sculptural and versatile creation which is suitable for the most demanding setting. Its structure is handmade in brass and the lampshades in aluminum with the possibility of having 1 to 3 moveable arms.

#### STANDARD FINISHES\*

**BODY:** Nickel Plated

SHADE: Glossy Red & White Matte (inside)

COUNTERWEIGHT: Glossy Red

\*AVAILABLE FINISHES P.183