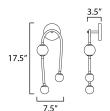

### **MEASUREMENTS**

DIMENSION : 7.5" W x 17.5" H x 3.5" Ext : 4.75" W x 4.75" H MAX OAH

HANGING WEIGHT : 2.42 lb

LAMPING

INPUT VOLTAGE : 120V

LUMENS : 400 Rated (310 Del.)

**BULB** : LED PCB Integrated, 5W Total