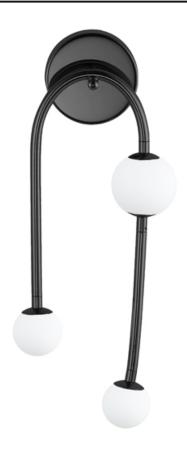

### **PRODUCT DESCRIPTION**

Seemingly limber arms in French Gold are dotted with glowing white glass spheres illuminated by dedicated LED light sources. As if 14K Gold bangles with pearl accents are transformed into a lighting fixture that whimsically glows as they float from thin stems, the Alina Collection manifests the concept that lighting is the jewelry of the room.