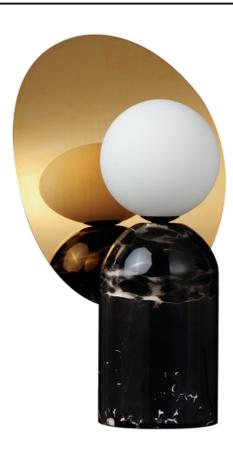

# PRODUCT DESCRIPTION

A bold dish of French Gold reflects the glow of Satin White Opal White glass shades that softly diffuse LED lamps included. The globe shade rests on a solid mass of exquisitely veined Black marble. The combination offers a delightful combination of elements with a restrained, yet sophisticated design for a useful accent lamp.