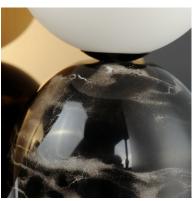

# PRODUCT DESCRIPTION

A bold dish of French Gold reflects the glow of Satin White Opal White glass shades that softly diffuse LED lamps included. The globe shade rests on a solid mass of exquisitely veined Black marble. The combination offers a delightful combination of elements with a restrained, yet sophisticated design for a useful accent lamp.

#### MATERIAL

Marble, Glass, Stainless Steel