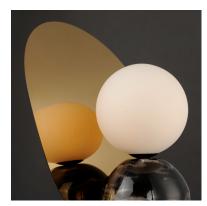

# PRODUCT DESCRIPTION

A bold dish of French Gold reflects the glow of Satin White Opal White glass shades that softly diffuse LED lamps included. The globe shade rests on a solid mass of exquisitely veined Black marble. The combination offers a delightful combination of elements with a restrained, yet sophisticated design for a useful accent lamp.