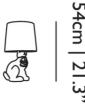

#### Rabbit Lamp / Rabbit Lamp Base

**Dimensions** 

28.5cm | 11.2"

04cm | 21.3

**Product** 

width 24cm | 9.4" неіднт 39cm | 15.4" рертн 14cm | 5.5" weight netto 2.4kg | 5.29lbs Packaging

**WIDTH** 25 cm 19.8" **HEIGHT** 54 cm 121.3" **CUBAGE**  $0.03 \text{m}^3 11.19 \text{ft}^3$  **LENGTH** 25 cm 19.8" **WEIGHT** 3 kg 16.61 lbs