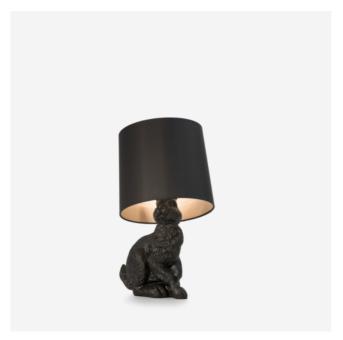

# Rabbit Lamp

FRONT

The Rabbit Lamp is a bit shy, but don't worry: he always hides where the light is. When you turn its light on, the reflection of this adorable creature will evoke the feeling of warm fur. It's a Rabbit Lamp to fall in love with.

### Detailing

Looking for the best home for our Rabbit. Its cute and cuddly and loves light. Good with children, very tame. You are welcome to come and see.

### Colours

Black